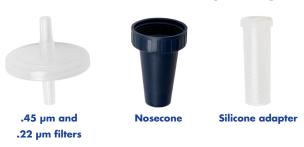

#### United Scientific™ PinPoint™ Pipette Controller

| Item #     | Description                                     | Quantity |
|------------|-------------------------------------------------|----------|
| UNPINPNT01 | United Scientific™ PinPoint™ Pipette Controller | 1        |
| UNPINPNT02 | United Scientific™ PinPoint™ Silicone Adapter   | 1        |
| UNPINPNT03 | United Scientific™ PinPoint™ Nosecone           | 1        |
| UNPINPNT04 | United Scientific™ PinPoint™ .45 µm Filters     | 5        |
| UNPINPNT05 | United Scientific™ PinPoint™ .22 µm Filters     | 5        |

#### What's in the box

PinPoint Pipette Controller with nosecone / silicone adapter / .45  $\mu$ m filter, desk stand, wall mount, extra .45  $\mu$ m filter, AC adapter with USB connection, and a user manual.