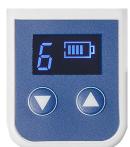

troller



Ultra light and powerful pipette controller is designed for comfort as well as accuracy. Intuitive 6 level speed setting and sensitive triggers provide a wide range of aspirating/dispense speeds. Pipette controller is ergonomically designed for extended usage; the lithium-ion battery charges quickly and can provide up to 8 hours use.

- Compatible with glass or plastic serological pipettes (.1 mL - 100 mL)
- LCD indicates battery charge and 6 speed levels
- Fills a 25 mL pipette in less than 5 seconds
- Lithium-ion battery charges fully within 3 hours and can provide up to 8 hours use\*
- Accessories include: desk stand, wall mount, extra filter, and AC adapter with USB connection
- Meets the requirements of the applicable EU directives, UK regulations, UL, and CAN / CSA









LCD indicates battery charge level and aspirate / dispense speed settings

#### United Scientific™ PinPoint™ Pipette Controller

| Item #     | Description                                     | Quantity |
|------------|-------------------------------------------------|----------|
| UNPINPNT01 | United Scientific™ PinPoint™ Pipette Controller | 1        |
| UNPINPNT02 | United Scientific™ PinPoint™ Silicone Adapter   | 1        |
| UNPINPNT03 | United Scientific™ PinPoint™ Nosecone           | 1        |
| UNPINPNT04 | United Scientific™ PinPoint™ .45 µm Filters     | 5        |
| UNPINPNT05 | United Scientific™ PinPoint™ .22 µm Filters     | 5        |

<sup>\*</sup> Charge time shown is after fully charging for first time use. Battery usage can vary based on continuous or intermittent u