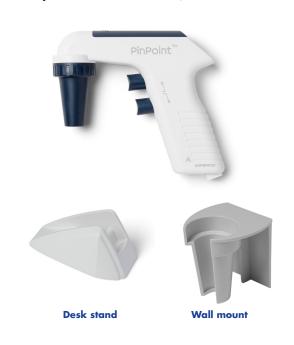

#### What's in the box

PinPoint Pipette Controller with nosecone / silicone adapter / .45  $\mu$ m filter, desk stand, wall mount, extra .45  $\mu$ m filter, AC adapter with USB connection, and a user manual.

#### Parts also available separately:

PinPoint can be oriented in two different positions on the desk stand.

PinPoint can also be easily holstered into the wall mount.