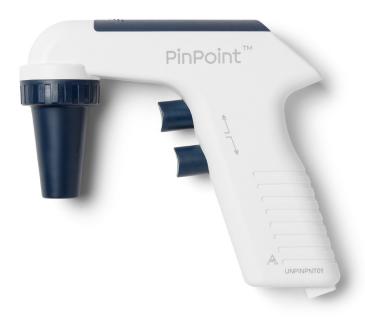

# United Scientific™ PinPoint™ Pipette Controller

Ultra light and powerful pipette controller is designed for comfort as well as accuracy. Intuitive 6 level speed setting and sensitive triggers provide a wide range of aspirating/dispense speeds. Pipette controller is ergonomically designed for extended usage; the lithium-ion battery charges quickly and can provide up to 8 hours use.

- Compatible with glass or plastic serological pipettes (.1 mL - 100 mL)
- LCD indicates battery charge and 6 speed levels
- Fills a 25 mL pipette in less than 5 seconds
- Lithium-ion battery charges fully within 3 hours and can provide up to 8 hours use\*
- Accessories include: desk stand, wall mount, extra filter, and AC adapter with USB connection
- Meets the requirements of the applicable EU directives, UK regulations, UL, and CAN / CSA