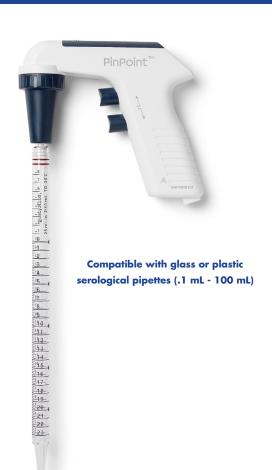

- Compatible with glass or plastic serological pipettes (.1 mL - 100 mL)
- LCD indicates battery charge and 6 speed levels
- Fills a 25 mL pipette in less than 5 seconds
- Lithium-ion battery charges fully within 3 hours and can provide up to 8 hours use\*
- Accessories include: desk stand, wall mount, extra filter, and AC adapter with USB connection
- Meets the requirements of the applicable EU directives, UK regulations, UL, and CAN / CSA