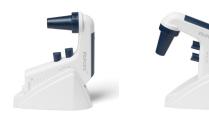

#### Parts also available separately:

PinPoint can be oriented in two different positions on the desk stand.

PinPoint can also be easily holstered into the wall mount.