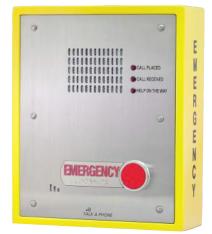

## **Description**

Talk-A-Phone's ETP-SM Surface Mount Accessory is designed to surface mount any Talk-A-Phone flush mount emergency phone indoors or outdoors and to identify the location of an emergency phone with lettering on both sides. The unit is constructed of durable stainless steel.

### **Features**

- Durable housing is suitable for mounting an emergency phone outdoors on a wall or a pole
- · Vandal-resistant stainless steel construction
- Designed to resist extreme weather conditions
- A variety of signage, graphics and color choices are available

## **Specifications**

Dimensions (W x D x H): 10.5 x 3.7 x 12.7 in. (267 x 94 x 323 mm) Weight: 8 lbs. (3.6 kg) 16GA (.0625 in.) stainless steel Construction: Colors: Safety Yellow is standard. Available in custom colors. Signage: 0.75 in. high reflective black "EMERGENCY" lettering with wide-angle visibility is standard. Available as "ASSISTANCE", "INFORMATION", or custom lettering, colors and graphics. Mounts to a wall or straps to a pole or a kiosk Mounting: Compliance: CSA Certified to UL Standard 60950 Warranty: 2-year warranty