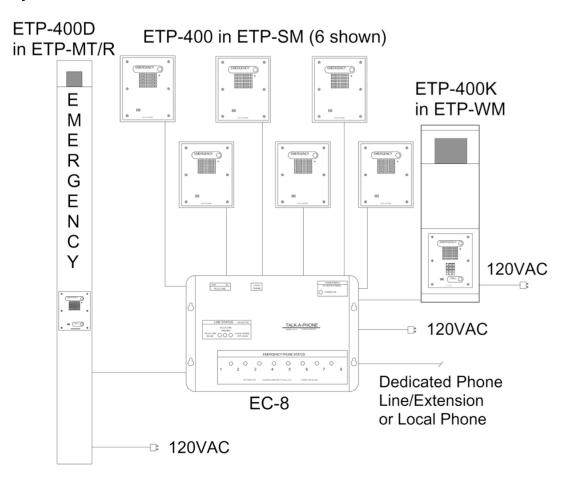

# **Typical Layout**

All communication cables 1 pair, twisted shielded. Gauge depends on distance.

Copyright 2009 Talk-A-Phone Co. All rights reserved.