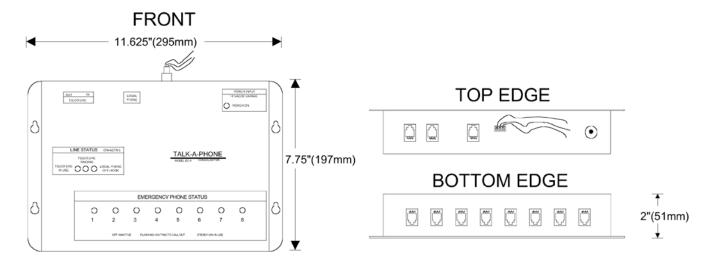

Dimensions: 11.63(241) W x 7.75(298) H x 2.0(51) D in(mm)

Weight: 6 lbs. (2.7 kg)

Mounting: Designed for Wall Mounting

Power: 120VAC 60Hz power supply (1.67 amps)

Wiring: Resistance of wire from Emergency Phone to **EC-8** should not exceed 25 ohms

## **Dimensions**