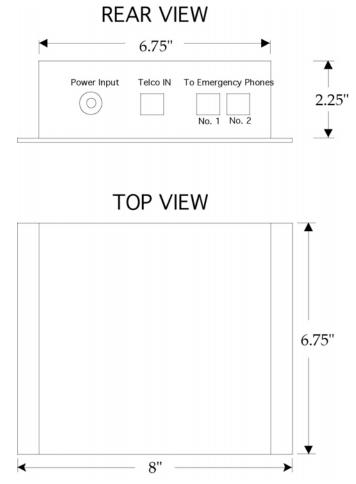

## **Specifications**

Dimensions: 8.0(203) W x 6.75(171) H x 2.25(57) D in(mm)

Weight: 4.5 lbs. (2 kg)

Mounting: Designed for Wall Mounting

Power: 120VAC Power Supply included (16VAC, 24VDC, 7.2VA Max)
Wiring: 1 pair connection to Emergency Phones, not to exceed 25 ohms

### **Dimensions**

Note: The EC-2 Consolidator is not compatible with VoIP products.

Copyright 2009 Talk-A-Phone Co. All rights reserved.