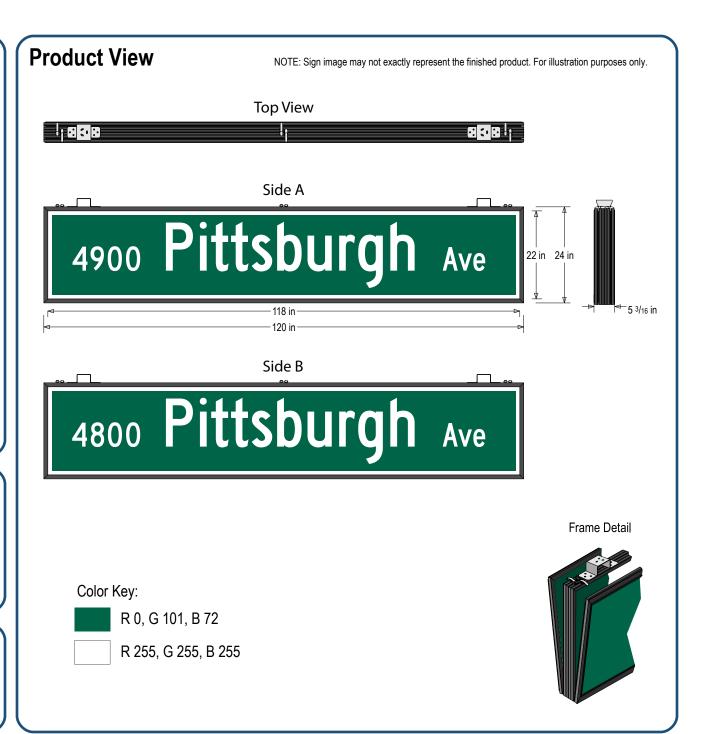

### DIMENSIONS

24" H x 120" W x 5.187" D (est. 89.837 lbs)

## CONSTRUCTION

Cabinet: Corrosion resistant, extruded aluminum frame. 5.18" deep, hinged

Face Material: 1/8" thick, impact modified acrylic (0000)

Faces: Double Faced Sign

Finish: Black

Graphic: Printed graphic applied to surface

#### MESSAGE

Background color: PMS 342 Green

Font: MUTCD Series C

| MESSAGE             | LED/COLOR                              | HEIGHT      | <b>AMPS</b> |
|---------------------|----------------------------------------|-------------|-------------|
| 4900 Pittsburgh Ave | White Reflective Printed PMS 342 Green | 6.0", 12.0" | 0.667-0.241 |

4800 Pittsburgh Ave | White Reflective Printed PMS 342 Green | 6.0", 12.0" | 0.667-0.241

NOTE: Above messages are independently controlled