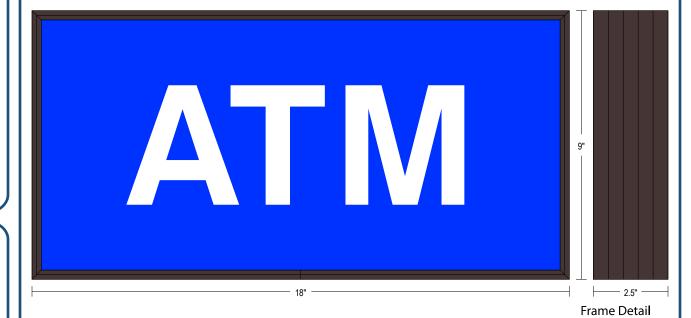

# PRODUCT ID: 61640

Outdoor LED Backlit Sign

#### **DIMENSIONS**

9" H x 18" W x 2.5" D (est. 7.857 lbs)

# **CONSTRUCTION**

Back Construction: 0.050" Lift-n-Shift Back

Cabinet: 1-piece, corrosion resistant, extruded aluminum frame, 2.5" deep.

Face Material: 1/8" thick, impact modified acrylic (0000)

Faces: Single Faced Sign Finish: Duranodic Bronze

Graphic: Printed graphic applied to surface Mounting Channel: None

# **MESSAGE**

Color: Blue translucent Font: Swiss 721 Bold BT

Illumination: White high intensity LED backlit. Message always visible.

Sign Messages: See message table below

| MESSAGE |          | LED/COL                 | OR            | HEIGHT | <b>AMPS</b> |
|---------|----------|-------------------------|---------------|--------|-------------|
|         | ATM Blue | e Translucent, White Wi | de Anale I FD | 4.0"   | 0.239-0.103 |

# **Product View**

NOTE: Sign image may not exactly represent the finished product. For illustration purposes only.