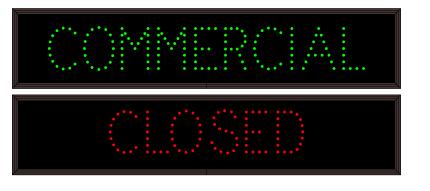

#### MESSAGE

Illumination: Super bright direct view LEDs. Message blanks out when off. Sign Messages: See message table below

| MESSAGE                                            | LED/COLOR                                  | HEIGHT | AMPS                       |
|----------------------------------------------------|--------------------------------------------|--------|----------------------------|
|                                                    | Green Wide Angle LED<br>Red Wide Angle LED |        | 0.120-0.052<br>0.043-0.018 |
| NOTE: Above messages are independently controlled. |                                            |        |                            |
|                                                    |                                            |        |                            |
|                                                    |                                            |        |                            |
|                                                    |                                            |        |                            |
|                                                    |                                            |        |                            |

## Sample Display Options