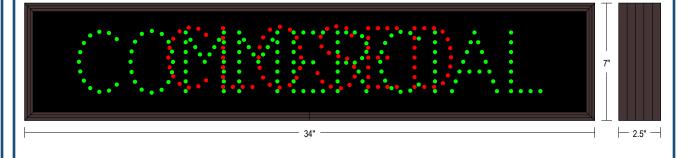

# PRODUCT ID: 6092

Outdoor Blank-out LED Direct-view Sign

MODEL TCL734GR-590/120-277VAC

**DIMENSIONS** 7" H x 34" W x 2.5" D (est. 7.623 lbs)

#### MESSAGE

Illumination: Super bright direct view LEDs. Message blanks out when off. Sign Messages: See message table below

| MESSAGE                                            | LED/COLOR                                  | HEIGHT | AMPS                       |
|----------------------------------------------------|--------------------------------------------|--------|----------------------------|
|                                                    | Green Wide Angle LED<br>Red Wide Angle LED |        | 0.120-0.052<br>0.043-0.018 |
| NOTE: Above messages are independently controlled. |                                            |        |                            |
|                                                    |                                            |        |                            |
|                                                    |                                            |        |                            |
|                                                    |                                            |        |                            |
|                                                    |                                            |        |                            |