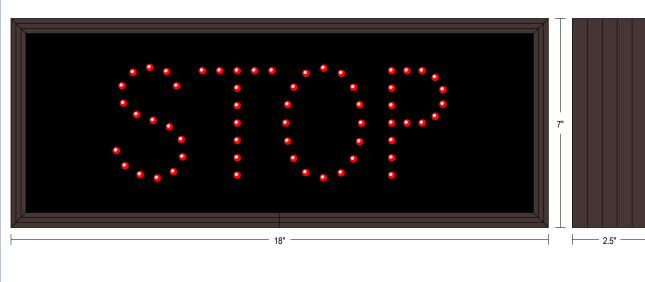

# PRODUCT ID: 5918

Outdoor Blank-out LED Direct-view Sign

MODEL TCL718R-196/120-277VAC

**DIMENSIONS** 7" H x 18" W x 2.5" D (est. 5.543 lbs)

CLASS CLASS: TCL Serie

CLASS: TCL Series Control Method: Switch (not included) or external relay.

### CONSTRUCTION

Back Construction: 0.050" Lift-n-Shift Back Cabinet: 1-piece, corrosion resistant, extruded aluminum frame, 2.5" deep. Face Material: 1/8" impact resistant, smoke-tinted polycarbonate (5109) Faces: Single Faced Sign Finish: Duranodic Bronze Mounting Channel: None

#### MESSAGE

Illumination: Super bright direct view LEDs. Message blanks out when off. Sign Messages: See message table below

 MESSAGE
 LED/COLOR
 HEIGHT
 AMPS

 STOP
 Red Wide Angle LED
 3.5"
 0029-0013

## **Product View**

NOTE: Sign image may not exactly represent the finished product. For illustration purposes only.

Frame Detail