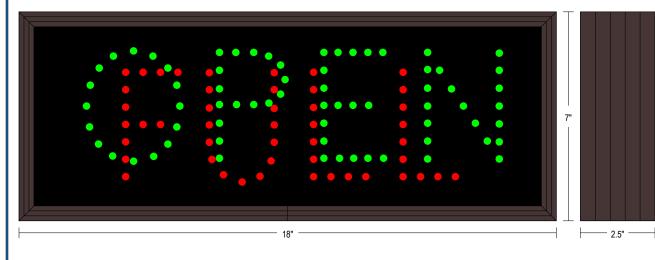

# PRODUCT ID: 5898 Outdoor Blank-out LED Direct-view Sign

TCL718GR-220/120-277VAC

**DIMENSIONS** 7" H x 18" W x 2.5" D (est. 4.21 lbs)

#### MESSAGE

Illumination: Super bright direct view LEDs. Message blanks out when off. Sign Messages: See message table below

| MESSAGE     | LED/C                            | OLOR                     | HEIGHT       | AMPS                       |
|-------------|----------------------------------|--------------------------|--------------|----------------------------|
|             | OPEN Green Wide<br>FULL Red Wide | e Angle LED<br>Angle LED | 3.5"<br>3.5" | 0.055-0.024<br>0.024-0.010 |
| NOTE: Above | messages are inde                | pendently cor            | ntrolled.    |                            |
|             |                                  |                          |              |                            |
|             |                                  |                          |              |                            |
|             |                                  |                          |              |                            |
|             |                                  |                          |              |                            |
|             |                                  |                          |              |                            |

# **Product View**

#### NOTE: Sign image may not exactly represent the finished product. For illustration purposes only.