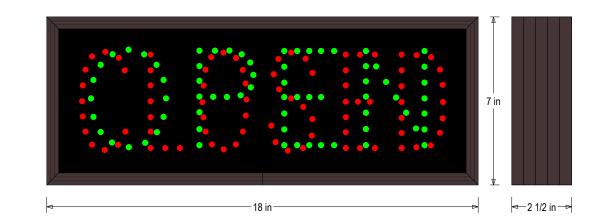

## PRODUCT ID: 5887

Outdoor Blank-out LED Direct-view Sign

MODEL TCL718GR-100/120-277VAC

**DIMENSIONS** 7" H x 18" W x 2.5" D (est. 4.335 lbs)

CLASS CLASS: TCL Series Control Method: Switch (not included) or external relay.

### CONSTRUCTION

Back Construction: 0.050" Lift-n-Shift Back Cabinet: 1-piece, corrosion resistant, extruded aluminum frame, 2.5" deep. Face Material: 1/8" impact resistant, smoke-tinted polycarbonate (5109) Faces: Single Faced Sign Finish: Duranodic Bronze Mounting Channel: None

#### MESSAGE

Illumination: Super bright direct view LEDs. Message blanks out when off. Sign Messages: See message table below

| MESSAGE                                            | LED/COLOR            | HEIGHT | AMPS        |
|----------------------------------------------------|----------------------|--------|-------------|
| OPEN                                               | Green Wide Angle LED | 3.5"   | 0.055-0.024 |
|                                                    | Red Wide Angle LED   |        | 0.041-0.018 |
|                                                    |                      |        |             |
|                                                    |                      |        |             |
|                                                    |                      |        |             |
|                                                    |                      |        |             |
|                                                    |                      |        |             |
|                                                    |                      |        |             |
| NOTE: Above messages are independently controlled. |                      |        |             |
|                                                    | ,,,,,,,,,            |        |             |
|                                                    |                      |        |             |
|                                                    |                      |        |             |
|                                                    |                      |        |             |
|                                                    |                      |        |             |
|                                                    |                      |        |             |
|                                                    |                      |        |             |
|                                                    |                      |        |             |
|                                                    |                      |        |             |
|                                                    |                      |        |             |

# **Product View**

NOTE: Sign image may not exactly represent the finished product. For illustration purposes only.

Sample Display Options

Frame Detail