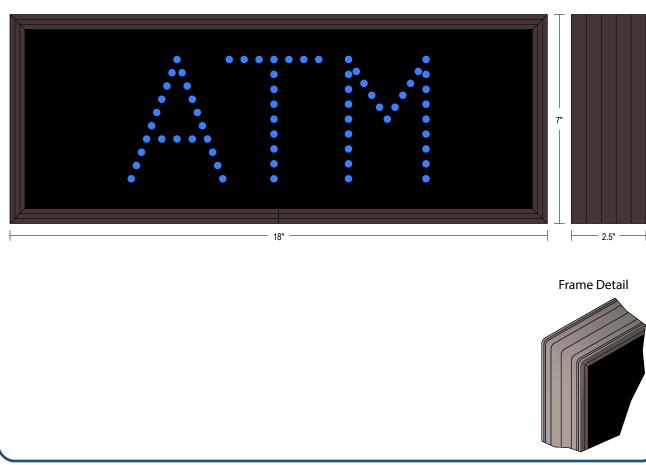

# PRODUCT ID: 5839

Outdoor Blank-out LED Direct-view Sign

MODEL TCL718B-125/120-277VAC

DIMENSIONS 7" H x 18" W x 2.5" D (est. 4.197 lbs)

CLASS

CLASS: TCL Series Control Method: Switch (not included) or external relay.

#### MESSAGE

Illumination: Super bright direct view LEDs. Message blanks out when off. Sign Messages: See message table below

 MESSAGE
 LED/COLOR
 HEIGHT
 AMPS

 ATM
 Blue Wide Angle LED
 4.0"
 0.053-0.023

# **Product View**

NOTE: Sign image may not exactly represent the finished product. For illustration purposes only.