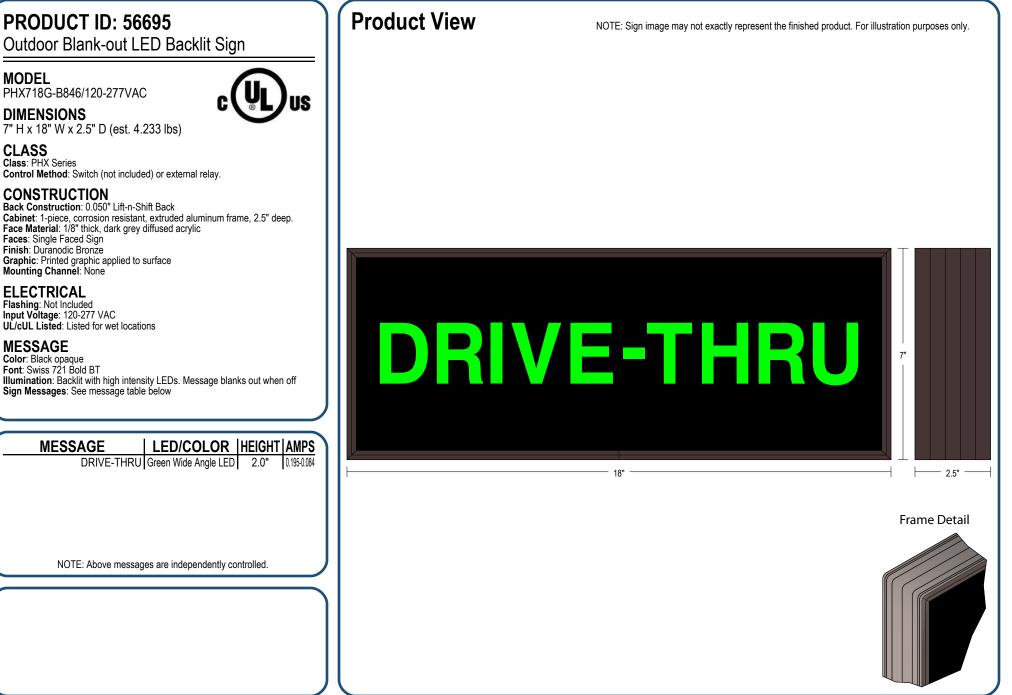

## CONSTRUCTION

MODEL

CLASS Class: PHX Series

DIMENSIONS

Back Construction: 0.050" Lift-n-Shift Back Cabinet: 1-piece, corrosion resistant, extruded aluminum frame, 2.5" deep. Face Material: 1/8" thick, dark grey diffused acrylic Faces: Single Faced Sign Finish: Duranodic Bronze Graphic: Printed graphic applied to surface Mounting Channel: None

## **ELECTRICAL**

Flashing: Not Included Input Voltage: 120-277 VAC UL/cUL Listed: Listed for wet locations

## MESSAGE

Color: Black opaque Font: Swiss 721 Bold BT **Illumination**: Backlit with high intensity LEDs. Message blanks out when off Sign Messages: See message table below

> MESSAGE DRIVE-THRU Green Wide Angle LED 2.0"

NOTE: Above messages are independently controlled.

11172021 | DP