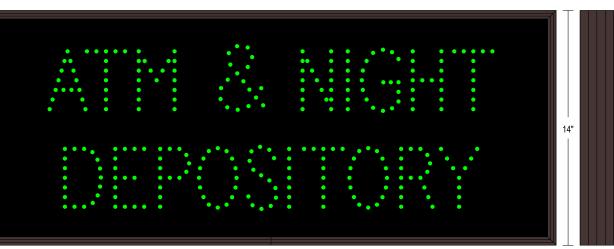

#### MESSAGE

Illumination: Super bright direct view LEDs. Message blanks out when off. Sign Messages: See message table below

 MESSAGE
 LED/COLOR
 HEIGHT
 AMPS

 ATM & NIGHT DEPOSITORY
 Green Wide Angle LED
 3.5"
 02230.096

 NOTE: Above messages are independently controlled.

## **Product View**

NOTE: Sign image may not exactly represent the finished product. For illustration purposes only.

06192020 | DP