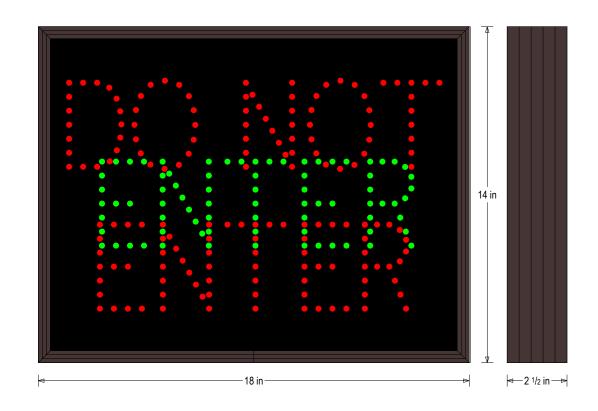

## PRODUCT ID: 5147

Outdoor Blank-out LED Direct-view Sign

MODEL TCL1418RG-132/120-277VAC

DIMENSIONS 14" H x 18" W x 2.5" D (est. 8.165 lbs)

CLASS CLASS: TCL Series Control Method: Switch (not included) or external relay.

#### MESSAGE

Illumination: Super bright direct view LEDs. Message blanks out when off. Sign Messages: See message table below

| MESSAGE                                            | LED/COLOR            | HEIGHT | AMPS        |  |
|----------------------------------------------------|----------------------|--------|-------------|--|
|                                                    | Red Wide Angle LED   |        | 0.077-0.034 |  |
| ENTER                                              | Green Wide Angle LED | 3.5"   | 0.065-0.028 |  |
|                                                    |                      |        |             |  |
|                                                    |                      |        |             |  |
|                                                    |                      |        |             |  |
|                                                    |                      |        |             |  |
|                                                    |                      |        |             |  |
| NOTE: Above messages are independently controlled. |                      |        |             |  |
|                                                    |                      |        |             |  |
|                                                    |                      |        |             |  |
|                                                    |                      |        |             |  |
|                                                    |                      |        |             |  |
|                                                    |                      |        |             |  |
|                                                    |                      |        |             |  |
|                                                    |                      |        |             |  |
|                                                    |                      |        |             |  |

# **Product View**

NOTE: Sign image may not exactly represent the finished product. For illustration purposes only.