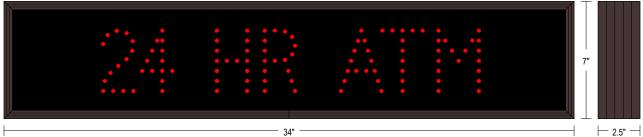

#### **DIMENSIONS**

7" H x 34" W x 2.5" D (est. 6.449 lbs)

### **MESSAGE**

Illumination: Super bright direct view LEDs. Message blanks out when off.

Sign Messages: See message table below

| MESSAGE   | LED/COLOR          | HEIGHT | <b>AMPS</b> |
|-----------|--------------------|--------|-------------|
| 24 HR ATM | Red Wide Angle LED | 3.5"   | 0.051-0.022 |

NOTE: Above messages are independently controlled.

# **Product View**

NOTE: Sign image may not exactly represent the finished product. For illustration purposes only.

Frame Detail