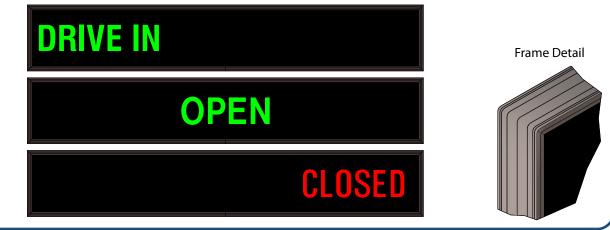

### MESSAGE

Color: Black opaque Font: Swiss 721 Bold BT Illumination: Backlit with high intensity LEDs. Message blanks out when off Sign Messages: See message table below

| MESSAGE             | LED/COLOR                | HEIGHT    | AMPS        |
|---------------------|--------------------------|-----------|-------------|
| DRIVE IN            | Green Wide Angle LED     | 3.0"      | 0.173-0.075 |
|                     | Green Wide Angle LED     |           | 0.131-0.057 |
| CLOSED              | Red Wide Angle LED       | 3.0"      | 0.087-0.038 |
|                     |                          |           |             |
|                     |                          |           |             |
|                     |                          |           |             |
|                     |                          |           |             |
|                     |                          |           |             |
| NOTE: Above message | ges are independently co | ntrolled. |             |
|                     |                          |           |             |
|                     |                          |           |             |
|                     |                          |           |             |
|                     |                          |           |             |
|                     |                          |           |             |
|                     |                          |           |             |
|                     |                          |           |             |
|                     |                          |           |             |
|                     |                          |           |             |

## **Product View**

NOTE: Sign image may not exactly represent the finished product. For illustration purposes only.