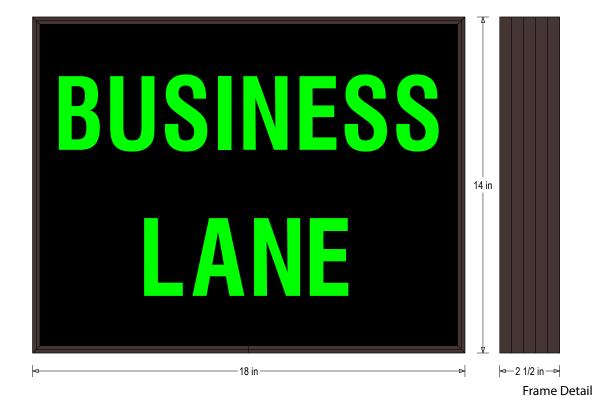

## DIMENSIONS

14" H x 18" W x 2.5" D (est. 7.883 lbs)

# **MESSAGE**

Color: Black opaque

Font: Swiss 721 Bold Condensed BT

Illumination: Backlit with high intensity LEDs. Message blanks out when off Sign Messages: See message table below

| MESSAGE       | LED/COLOR            | HEIGHT | <b>AMPS</b> |
|---------------|----------------------|--------|-------------|
| BUSINESS LANE | Green Wide Angle LED | 3 25"  | 0.368-0.159 |

# **Product View**

NOTE: Sign image may not exactly represent the finished product. For illustration purposes only.