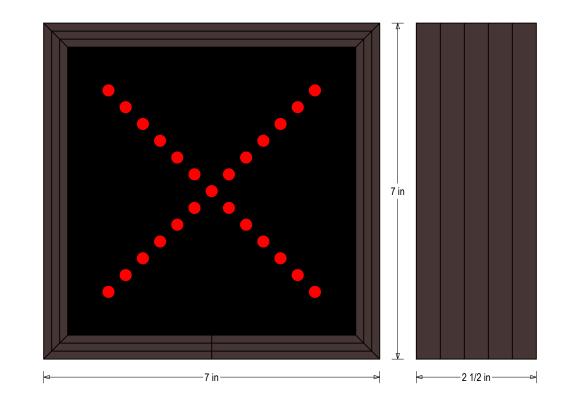

## PRODUCT ID: 41780

Outdoor Blank-out LED Direct-view Sign

MODEL TCL77R-178/12-24VDC

#### **DIMENSIONS** 7" H x 7" W x 2.5" D (est. 0 lbs)

CLASS CLASS: TCL Series Control Method: Switch (not included) or external relay.

### CONSTRUCTION

Back Construction: 0.050" Lift-n-Shift Back Cabinet: 1-piece, corrosion resistant, extruded aluminum frame, 2.5" deep. Face Material: 1/8" impact resistant, smoke-tinted acrylic (5109) Faces: Single Faced Sign Finish: Duranodic Bronze Mounting Channel: None

#### MESSAGE

Illumination: Super bright direct view LEDs. Message blanks out when off. Sign Messages: See message table below

| MESSAGE                                            | LED/COLOR          | HEIGHT | AMPS        |
|----------------------------------------------------|--------------------|--------|-------------|
| Х                                                  | Red Wide Angle LED | 4.75"  | 0.120-0.060 |
|                                                    |                    |        |             |
|                                                    |                    |        |             |
|                                                    |                    |        |             |
|                                                    |                    |        |             |
| NOTE: Above messages are independently controlled. |                    |        |             |