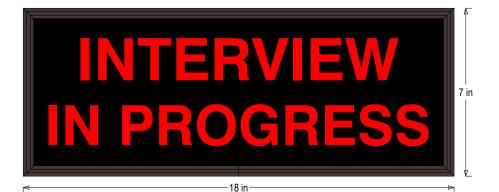

# PRODUCT ID: 41195

Indoor Blank-out LED Backlit Sign

#### MODEL

SBL718R-C765/120-277VAC

#### **DIMENSIONS**

7" H x 18" W x 2.5" D (est. 4.21 lbs)

## **MESSAGE**

Color: Black opaque Font: Swiss 721 Bold BT

Illumination: Backlit with LEDs. Message blanks out when off.

Sign Messages: See message table below

| MESSAGE               | LED/COLOR          | <b>HEIGHT</b> | AMPS        |
|-----------------------|--------------------|---------------|-------------|
| INTERVIEW IN PROGRESS | Red Wide Angle LED | 1.75"         | 0.059-0.026 |

# **Product View**

NOTE: Sign image may not exactly represent the finished product. For illustration purposes only.

r⊸—2 1/2 in ⊸

Frame Detail