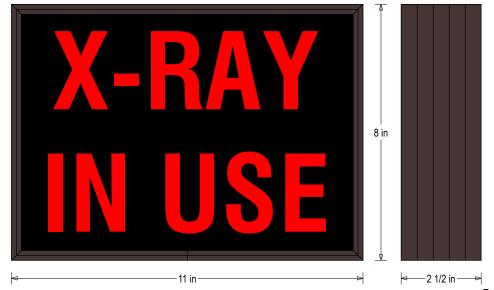

## PRODUCT ID: 39217

Indoor Blank-out LED Backlit Sign

### **MODEL**

SBL811R-270/12-24VDC

#### **DIMENSIONS**

8" H x 11" W x 2.5" D (est. 3.035 lbs)

### **MESSAGE**

Color: Black opaque Font: Swiss 721 Bold BT

Illumination: Backlit with LEDs. Message blanks out when off. Sign Messages: See message table below

| MESSAGE      | LED/COLOR           | HEIGHT | <b>AMPS</b> |
|--------------|---------------------|--------|-------------|
| X-RAY IN USF | Red Wide Angle I FD | 2.5"   | 0.390-0.195 |

# **Product View**

NOTE: Sign image may not exactly represent the finished product. For illustration purposes only.

Frame Detail