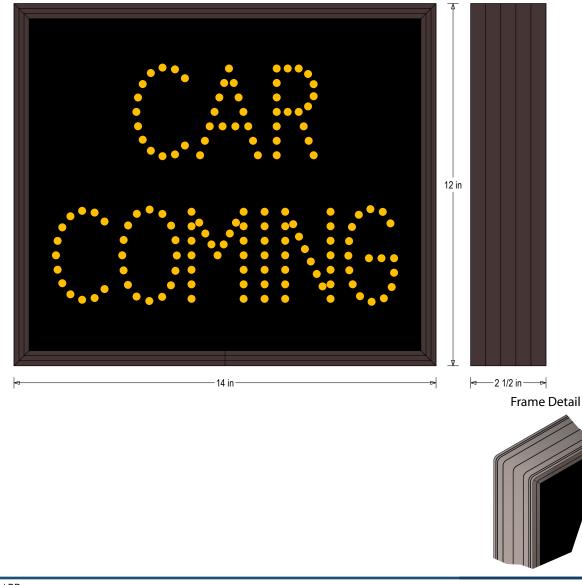

#### MESSAGE

Illumination: Super bright direct view LEDs. Message blanks out when off. Sign Messages: See message table below

 MESSAGE
 LED/COLOR
 HEIGHT
 AMPS

 CAR COMING
 Amber Wide Angle LED
 2.75"
 0.667-0.333

# **Product View**

NOTE: Sign image may not exactly represent the finished product. For illustration purposes only.