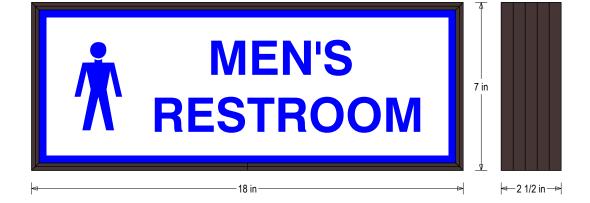

#### **DIMENSIONS**

7" H x 18" W x 2.5" D (est. 3.41 lbs)

### **MESSAGE**

Color: Blue translucent Font: Swiss 721 Bold BT

Illumination: Backlit with white LEDs. Message always visible.

Sign Messages: See message table below

| MESSAGE                      | LED/COLOR        | HEIGHT | AMPS        |
|------------------------------|------------------|--------|-------------|
| MEN'S RESTROOM w/ Man Symbol | Blue Translucent | 1.5"   | 0.088-0.038 |

# **Product View**

NOTE: Sign image may not exactly represent the finished product. For illustration purposes only.