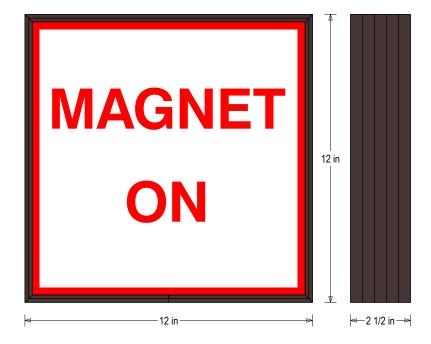

# PRODUCT ID: 38845

Indoor LED Backlit Sign

#### **DIMENSIONS**

12" H x 12" W x 2.5" D (est. 3.004 lbs)

# **CONSTRUCTION**

Back Construction: 0.050" Lift-n-Shift Back

Cabinet: 1-piece, corrosion resistant, extruded aluminum frame, 2.5" deep.

Face Material: 1/8" thick, impact modified acrylic (0000)

**Faces**: Single Faced Sign **Finish**: Duranodic Bronze

# **MESSAGE**

Color: Red translucent Font: Swiss 721 Bold BT

Illumination: Backlit with white LEDs. Message always visible.

Sign Messages: See message table below

| MESSAGE   | LED/COLOR       | HEIGHT | AMPS        |
|-----------|-----------------|--------|-------------|
| MAGNET ON | Red Translucent | 1.75"  | 0.098-0.042 |

# **Product View**

NOTE: Sign image may not exactly represent the finished product. For illustration purposes only.

Frame Detail