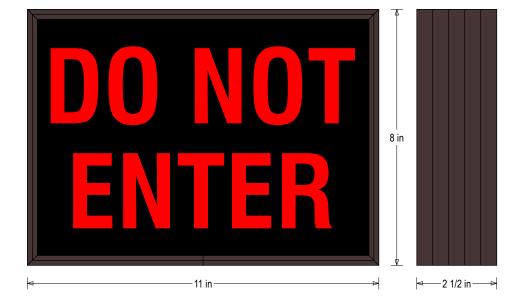

## PRODUCT ID: 38774

Indoor Blank-out LED Backlit Sign

#### **DIMENSIONS**

8" H x 11" W x 2.5" D (est. 2.761 lbs)

### **MESSAGE**

Color: Black opaque Font: Swiss 721 Bold Condensed BT

Illumination: Backlit with LEDs. Message blanks out when off. Sign Messages: See message table below

| MESSAGE      | LED/COLOR          | HEIGHT | <b>AMPS</b> |
|--------------|--------------------|--------|-------------|
| DO NOT ENTER | Red Wide Angle LED | 2.5"   | 0.039-0.017 |

# **Product View**

NOTE: Sign image may not exactly represent the finished product. For illustration purposes only.