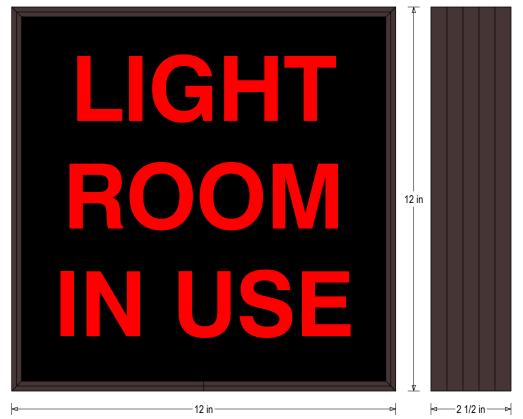

# PRODUCT ID: 38758

Indoor Blank-out LED Backlit Sign

## **MODEL**

SBL1212R-C882/120-277VAC

#### **DIMENSIONS**

12" H x 12" W x 2.5" D (est. 3.446 lbs)

## **MESSAGE**

Color: Black opaque Font: Swiss 721 Bold BT

Illumination: Backlit with LEDs. Message blanks out when off.

Sign Messages: See message table below

| MESSAGE           | LED/COLOR          | HEIGHT | AMPS        |
|-------------------|--------------------|--------|-------------|
| LIGHT ROOM IN USE | Red Wide Angle LED | 2.0"   | 0.065-0.028 |

# **Product View**

NOTE: Sign image may not exactly represent the finished product. For illustration purposes only.