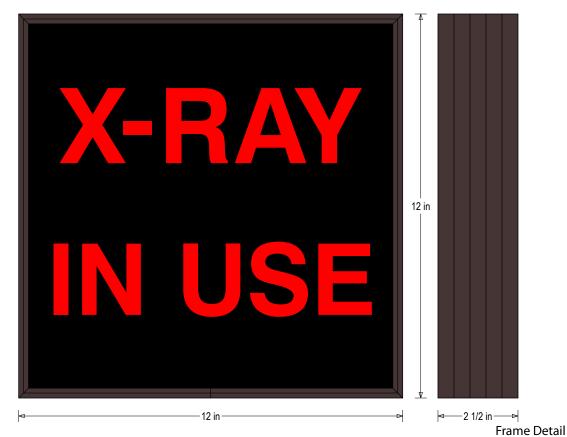

## PRODUCT ID: 38754

Indoor Blank-out LED Backlit Sign

#### **MODEL**

SBL1212R-270/120-277VAC

#### **DIMENSIONS**

12" H x 12" W x 2.5" D (est. 3.446 lbs)

### **MESSAGE**

Color: Black opaque Font: Swiss 721 Bold BT

Illumination: Backlit with LEDs. Message blanks out when off. Sign Messages: See message table below

| MESSAGE      | LED/COLOR          | HEIGHT | AMPS        |
|--------------|--------------------|--------|-------------|
| X-RAY IN USE | Red Wide Angle LED | 2.5"   | 0.065-0.028 |

# **Product View**

NOTE: Sign image may not exactly represent the finished product. For illustration purposes only.