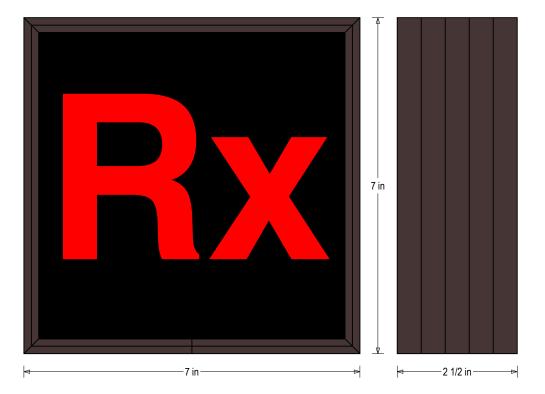

### **DIMENSIONS**

7" H x 7" W x 2.5" D (est. 2.15 lbs)

#### **CONSTRUCTION**

Back Construction: 0.050" Lift-n-Shift Back

Cabinet: 1-piece, corrosion resistant, extruded aluminum frame, 2.5" deep.

Face Material: 1/8" thick, dark grey diffused acrylic

Faces: Single Faced Sign

Finish: Duranodic Bronze
Graphic: Printed graphic applied to surface

#### **MESSAGE**

Color: Black opaque Font: Swiss 721 Bold BT

Illumination: Backlit with LEDs. Message blanks out when off. Sign Messages: See message table below

| MESSAGE |    | LED/COLOR          | <b>HEIGHT</b> | AMPS        |
|---------|----|--------------------|---------------|-------------|
|         | Rx | Red Wide Angle LED | 3.5"          | 0.026-0.011 |

# **Product View**

NOTE: Sign image may not exactly represent the finished product. For illustration purposes only.

Frame Detail