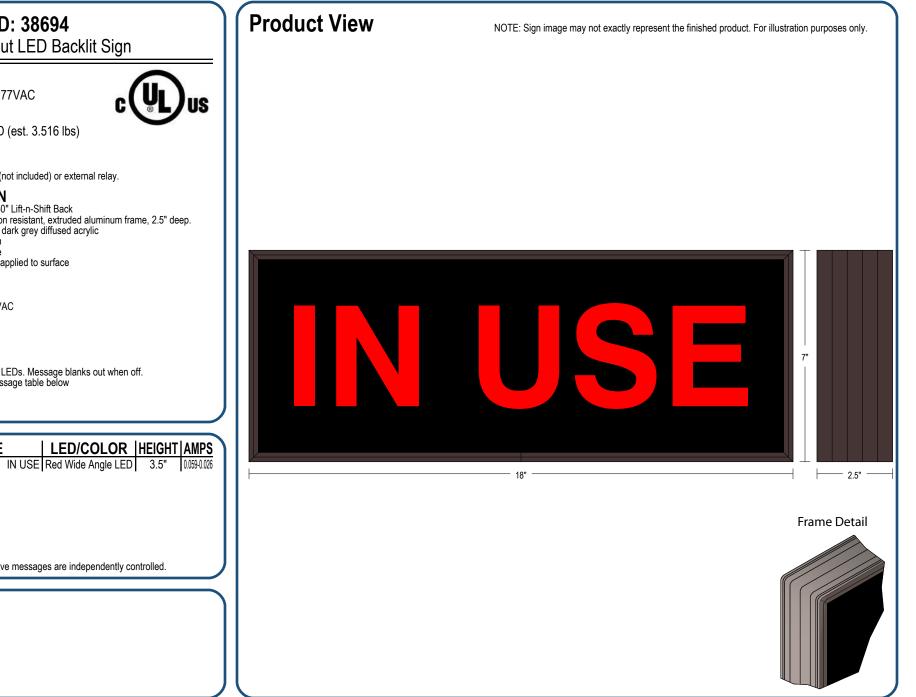

## **PRODUCT ID: 38694**

Indoor Blank-out LED Backlit Sign

MODEL SBL718R-195/120-277VAC

DIMENSIONS 7" H x 18" W x 2.5" D (est. 3.516 lbs)

CLASS

Class: SBL Series Control Method: Switch (not included) or external relay.

## CONSTRUCTION

Back Construction: 0.050" Lift-n-Shift Back Cabinet: 1-piece, corrosion resistant, extruded aluminum frame, 2.5" deep. Face Material: 1/8" thick, dark grey diffused acrylic Faces: Single Faced Sign **Finish**: Duranodic Bronze **Graphic**: Printed graphic applied to surface

## MESSAGE

Color: Black opaque Font: Swiss 721 Bold BT Illumination: Backlit with LEDs. Message blanks out when off. Sign Messages: See message table below

MESSAGE

NOTE: Above messages are independently controlled.