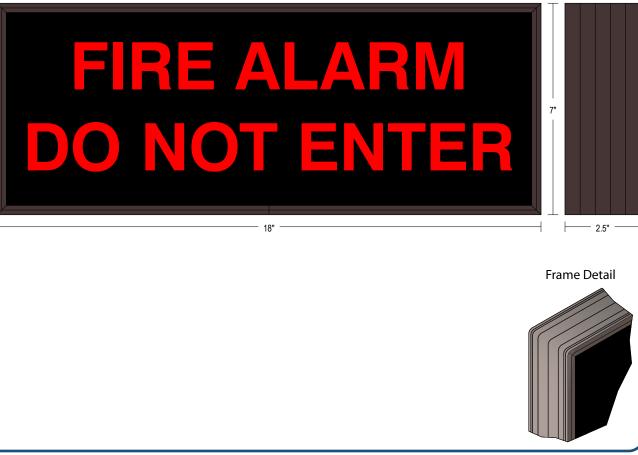

# PRODUCT ID: 38693

Indoor Blank-out LED Backlit Sign

MODEL SBL718R-A712/120-277VAC

DIMENSIONS 7" H x 18" W x 2.5" D (est. 0 lbs)

CLASS

Class: SBL Series Control Method: Switch (not included) or external relay.

### CONSTRUCTION

Back Construction: 0.050" Lift-n-Shift Back Cabinet: 1-piece, corrosion resistant, extruded aluminum frame, 2.5" deep. Face Material: 1/8" thick, dark grey diffused acrylic Faces: Single Faced Sign Finish: Duranodic Bronze Graphic: Printed graphic applied to surface

#### MESSAGE

Color: Black opaque Font: Swiss 721 Bold BT Illumination: Backlit with LEDs. Message blanks out when off. Sign Messages: See message table below

 MESSAGE
 LED/COLOR
 HEIGHT
 AMPS

 FIRE ALARM DO NOT ENTER
 Red Wide Angle LED
 1.375"
 0.0590.006

## **Product View**

NOTE: Sign image may not exactly represent the finished product. For illustration purposes only.

02212023 | DP