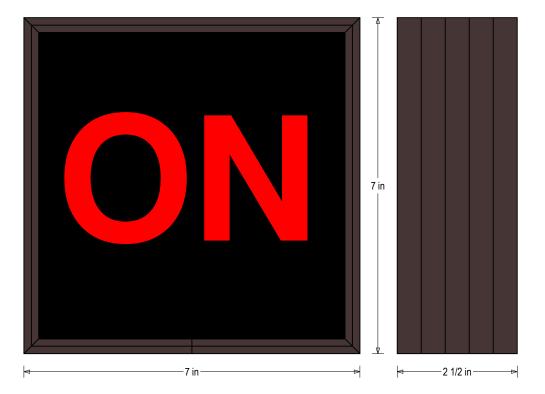

#### **DIMENSIONS**

7" H x 7" W x 2.5" D (est. 1.935 lbs)

#### **CONSTRUCTION**

Back Construction: 0.050" Lift-n-Shift Back

Cabinet: 1-piece, corrosion resistant, extruded aluminum frame, 2.5" deep.

Face Material: 1/8" thick, dark grey diffused acrylic

Faces: Single Faced Sign

Finish: Duranodic Bronze
Graphic: Printed graphic applied to surface

### **MESSAGE**

Color: Black opaque Font: Swiss 721 Bold BT

Illumination: Backlit with LEDs. Message blanks out when off. Sign Messages: See message table below

| MESSAGE |    | LED/COLOR          | <b>HEIGHT</b> | AMPS        |
|---------|----|--------------------|---------------|-------------|
|         | ON | Red Wide Angle LED | 2.75"         | 0.026-0.011 |

# **Product View**

NOTE: Sign image may not exactly represent the finished product. For illustration purposes only.

Frame Detail