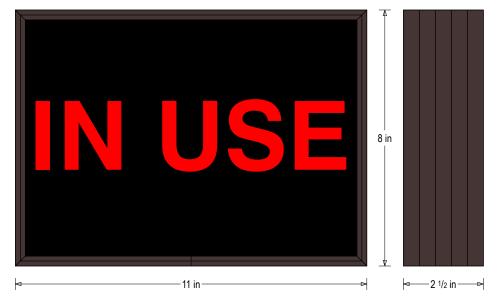

## **PRODUCT ID: 38672**

Indoor Blank-out LED Backlit Sign

#### **MODEL**

SBL811R-195/120-277VAC

#### **DIMENSIONS**

8" H x 11" W x 2.5" D (est. 2.761 lbs)

#### **CONSTRUCTION**

Back Construction: 0.050" Lift-n-Shift Back

Cabinet: 1-piece, corrosion resistant, extruded aluminum frame, 2.5" deep.

Face Material: 1/8" thick, dark grey diffused acrylic

Faces: Single Faced Sign

Finish: Duranodic Bronze
Graphic: Printed graphic applied to surface

### **MESSAGE**

Color: Black opaque Font: Swiss 721 Bold BT

Illumination: Backlit with LEDs. Message blanks out when off. Sign Messages: See message table below

| MESSAGE | LED/COLOR           | HEIGHT | <b>AMPS</b> |
|---------|---------------------|--------|-------------|
| IN USE  | Red Wide Angle I FD | 2 25"  | 0.039-0.017 |

# **Product View**

NOTE: Sign image may not exactly represent the finished product. For illustration purposes only.

Frame Detail