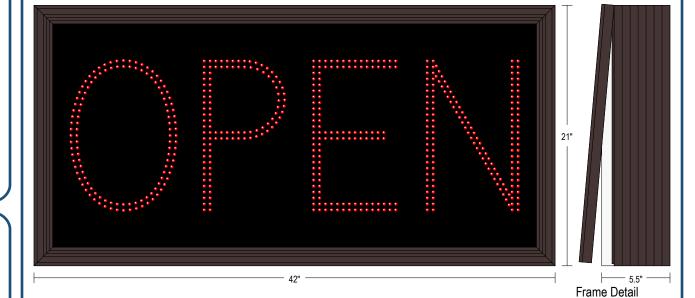

## PRODUCT ID: 38363

Outdoor Blank-out LED Direct-view Sign

### **MODEL**

TCL2142R-180DS

### **DIMENSIONS**

21" H x 42" W x 5.5" D (est. 50.367 lbs)

### **CLASS**

CLASS: TCL Series

Control Method: Switch (not included) or external relay.

CONSTRUCTION
Back Construction: 0.125" Aluminum sheet

Cabinet: Corrosion resistant, extruded aluminum frame with a hinged face. 5.5" deep, mitered construction. Moisture absorbent interior coating.

Face Material: 1/8" impact resistant, smoke-tinted polycarbonate (5109)

Faces: Single Faced Sign Finish: Duranodic Bronze Mounting Channel: None

### **MESSAGE**

Illumination: Super bright direct view LEDs. Message blanks out when off. Sign Messages: See message table below

| MESSAGE |      | LED/COLOR           | HEIGHT | AMPS        |
|---------|------|---------------------|--------|-------------|
|         | OPFN | Red Wide Angle I FD | 12.0"  | 0.249-0.108 |

NOTE: Above messages are independently controlled.

# **Product View**

NOTE: Sign image may not exactly represent the finished product. For illustration purposes only.