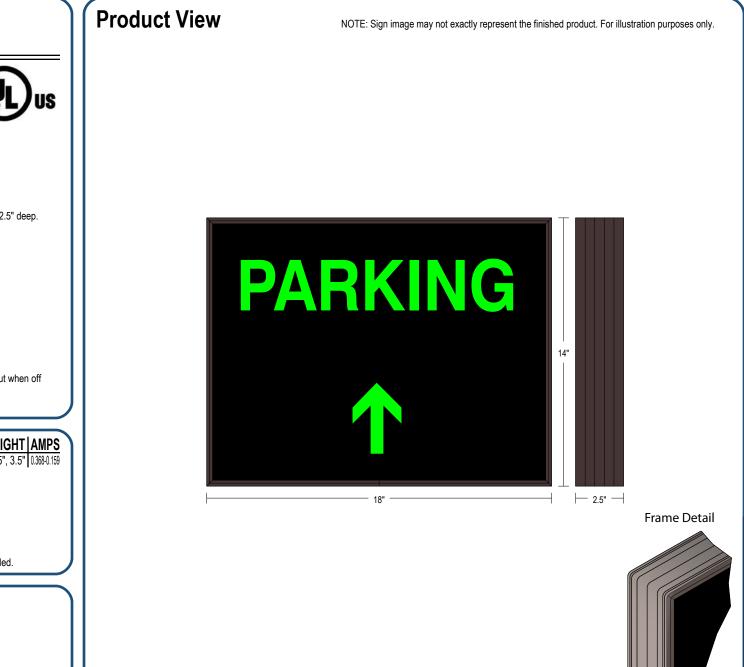

# **PRODUCT ID: 37117**

Outdoor Blank-out LED Backlit Sign

MODEL PHX1418GG-I936/120-277VAC

DIMENSIONS 14" H x 18" W x 2.5" D (est. 6.08 lbs)

## CONSTRUCTION

Back Construction: 0.050" Lift-n-Shift Back Cabinet: 1-piece, corrosion resistant, extruded aluminum frame, 2.5" deep. Face Material: 1/8" thick, dark grey diffused acrylic Faces: Single Faced Sign Finish: Duranodic Bronze Graphic: Printed graphic applied to surface Mounting Channel: None

#### MESSAGE

Color: Black opaque Font: Swiss 721 Bold BT **Illumination**: Backlit with high intensity LEDs. Message blanks out when off Sign Messages: See message table below

> MESSAGE LED/COLOR |HEIGHT|AMPS

> PARKING w/Up Arrow Green Wide Angle LED 2.75", 3.5" 0.368-0.159

NOTE: Above messages are independently controlled.

07162021 | DP