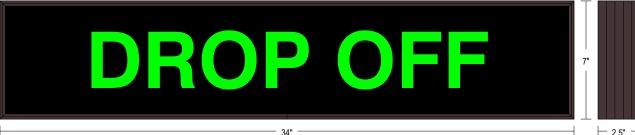

## PRODUCT ID: 31000

Outdoor Blank-out LED Backlit Sign

#### DIMENSIONS

7" H x 34" W x 2.5" D (est. 7.725 lbs)

## **MESSAGE**

Color: Black opaque Font: Swiss 721 Bold BT

Illumination: Backlit with high intensity LEDs. Message blanks out when off

Sign Messages: See message table below

| MESSAGE  | LED/COLOR            | HEIGHT | <b>AMPS</b> |
|----------|----------------------|--------|-------------|
| DROP OFF | Green Wide Angle LED | 3.5"   | 0.347-0.150 |

# **Product View**

NOTE: Sign image may not exactly represent the finished product. For illustration purposes only.

Frame Detail