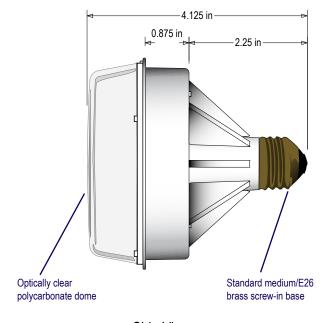

#### **DIMENSIONS**

3.875" H x 3.875" W x 4.125" D (est. 1.164 lbs)

#### **CONSTRUCTION**

Dome: Impact resistant optically clear polycarbonate

Housing: Injection molded white polycarbonate. Medium Edison base, direct
replacement for incandescent light bulbs. Recommended for dry location only.

## **Product View**

NOTE: Sign image may not exactly represent the finished product. For illustration purposes only.

Side View

Front View