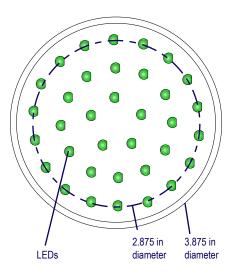

#### **DIMENSIONS**

3.875" H x 3.875" W x 4.125" D (est. 1.164 lbs)

# ILLUMINATION SOURCE Color: Green LEDs

**Source**: Super bright, wide viewing angle LEDs.

## **Product View**

NOTE: Sign image may not exactly represent the finished product. For illustration purposes only.

Side View

Front View