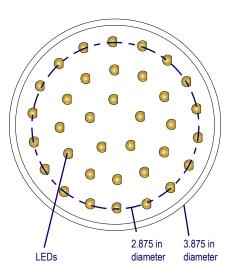

#### **DIMENSIONS**

3.875" H x 3.875" W x 4.125" D (est. 1.171 lbs)

# ILLUMINATION SOURCE Color: Amber LEDs

**Source**: Super bright, wide viewing angle LEDs.