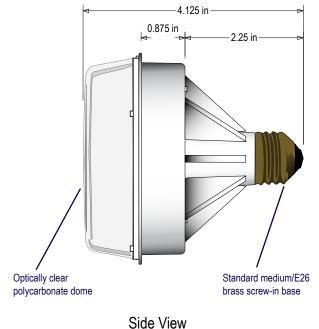

#### **DIMENSIONS**

3.875" H x 3.875" W x 4.125" D (est. 1.171 lbs)

#### **CONSTRUCTION**

Dome: Impact resistant optically clear polycarbonate

Housing: Injection molded white polycarbonate. Medium Edison base, direct
replacement for incandescent light bulbs. Recommended for dry location only.