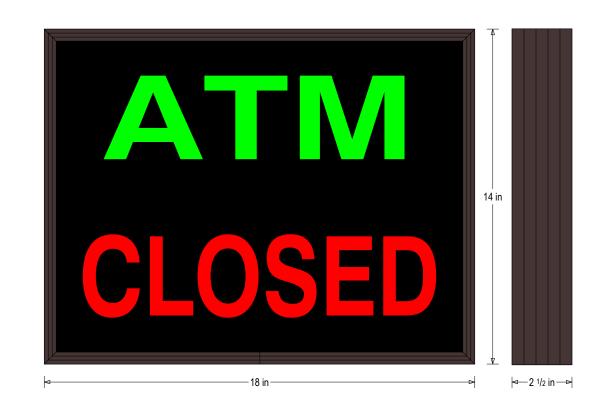

# PRODUCT ID: 27017

Outdoor Blank-out LED Backlit Sign

MODEL PHX1418GR-574/120-277VAC

DIMENSIONS 14" H x 18" W x 2.5" D (est. 7.962 lbs)

CLASS Class: PHX Series Control Method: Switch (not included) or external relay.

### CONSTRUCTION

Back Construction: 0.050" Lift-n-Shift Back Cabinet: 1-piece, corrosion resistant, extruded aluminum frame, 2.5" deep. Face Material: 1/8" thick, dark grey diffused acrylic Faces: Single Faced Sign Finish: Duranodic Bronze Graphic: Printed graphic applied to surface Mounting Channel: None

## **Product View**

NOTE: Sign image may not exactly represent the finished product. For illustration purposes only.