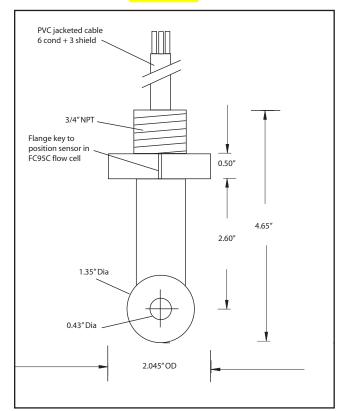

trouble free long service life.

Noryl is the standard material of construction and has a wide solvent tolerance and temperature stability to 105 degrees C. Optional PEEK models will be available in the future. All models can be submersed by utilizing the 3/4"MNPT threads on the sensor or installed in 2" NPT tees for in-line deployment. ATC element is user specified and built into the TCS sensor.

Whether you choose the TCS 3000 or TCS 3020 as an OEM component to your toroidal controller, for use with a Sensorex TCSMA toroidal transmitter or as a replacement for Rosemount or Foxboro, you receive superior quality at a competitive price.



Parts covered by this product data sheet include: TCS 3000, TCS 3020, FC95C

Liquid Analytical Solutions





## **OUTLINE AND DIMENSIONS**

## TCS3020



### TCS3020 MOUNTED IN FC95C FLOW CELL



# TCS 3000 and 3020 Series Toroidal Conductivity Sensors

Designed to resist coatings and fouling for trouble free long service life. Dependable toroidal technology is now a cost effective alternative to contacting conductivity sensors.

### **Specifications**

| Measuring Range    | TCS3000 and TCS3020 - 0-2,000,000 uS/cm                             |
|--------------------|---------------------------------------------------------------------|
| Body material      | Noryl - (Optional PEEK will be available in the future)             |
| Max Temperature    | 105 Degrees C                                                       |
| Max Pressure       | 150 psig                                                            |
| Temp Comp          | User s