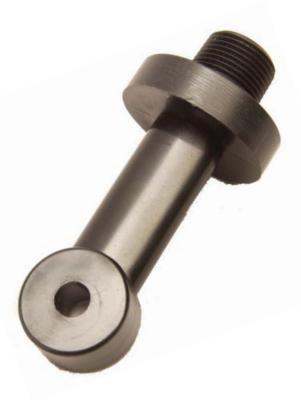

#### Sensors

| TCS3000 | Noryl Toroidal Sensor (Version 3) - After 05-31-2008 |
|---------|------------------------------------------------------|
| TCS3020 | Noryl Toroidal Sensor with 20-30 windings            |