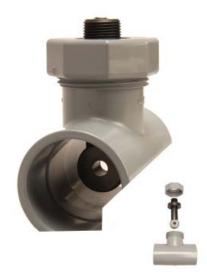

#### **In-Line TEE Adapters**

| FC95C  | 2" Keyed slip fit flow cell (For use with Version 3 TCS3000 and TCS3020 Noryl toroidal sensors.)                                                                                                                                                                                                                                                                                                                                                                                                                                                                                                                                                                                                                                                                                                                                                                                                                                                                                                                                                                                                                                                                                                                                                                                                                                                                                                                                                                                                                                                                                                                                                                                                                                                                                                                                                                                                                                                                                                                                                                                                                               |
|--------|--------------------------------------------------------------------------------------------------------------------------------------------------------------------------------------------------------------------------------------------------------------------------------------------------------------------------------------------------------------------------------------------------------------------------------------------------------------------------------------------------------------------------------------------------------------------------------------------------------------------------------------------------------------------------------------------------------------------------------------------------------------------------------------------------------------------------------------------------------------------------------------------------------------------------------------------------------------------------------------------------------------------------------------------------------------------------------------------------------------------------------------------------------------------------------------------------------------------------------------------------------------------------------------------------------------------------------------------------------------------------------------------------------------------------------------------------------------------------------------------------------------------------------------------------------------------------------------------------------------------------------------------------------------------------------------------------------------------------------------------------------------------------------------------------------------------------------------------------------------------------------------------------------------------------------------------------------------------------------------------------------------------------------------------------------------------------------------------------------------------------------|
| 1 0350 | 2 Reyed ship it how cell (for use with version's respondent respondent reflection and respondent re |