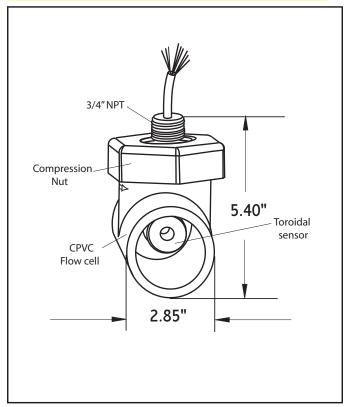

the standard material of construction and has a wide solvent tolerance and temperature stability to 105 degrees C. Optional PEEK models will be available in the future. All models can be submersed by utilizing the 3/4"MNPT threads on the sensor or installed in 2" NPT tees for in-line deployment. ATC element is user specified and built into the TCS sensor.

Whether you choose the TCS 3000 or TCS 3020 as an OEM component to your toroidal controller, for use with a Sensorex TCSMA toroidal transmitter or as a replacement for Rosemount or Foxboro, you receive superior quality at a competitive price.



Parts covered by this product data sheet include: TCS 3000, TCS 3020, FC95C

Liquid Analytical Solutions





## **OUTLINE AND DIMENSIONS**

## TCS3020



### TCS3020 MOUNTED IN FC95C FLOW CELL



# TCS 3000 and 3020 Series Toroidal Conductivity Sensors

Designed to resist coatings and fouling for trouble free long service life. Dependable toroidal technology is now a cost effective alternative to contacting conductivity sensors.

### **Specifications**

| Measuring Range    | TCS3000 and TCS3020 - 0-2,000,000 uS/cm                             |
|--------------------|---------------------------------------------------------------------|
| Body material      | Noryl - (Optional PEEK will be available in the future)             |
| Max Temperature    | 105 Degrees C                                                       |
| Max Pressure       | 150 psig                                                            |
| Temp Comp          | User specified temperature elements or -P1k for