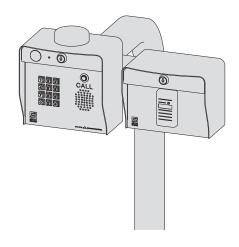

## INSTALLATION

- 1. Attach Tandem Adapter to gooseneck pedestal using 4 carriage bolts and 4 hex nuts in an orientation shown above.
- 2. Fish all wiring up through pedestal into adapter and then into units when attaching.
- 3. Attach first unit to either available mounting plate using 4 carriage bolts and 4 hex nuts, fastening hex nuts inside unit for added security.
- 4. Attach second unit to either available mounting plate using 4 carriage bolts and 4 hex nuts, fastening hex nuts inside unit for added security.