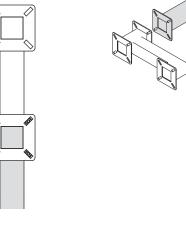

## **MOUNTING OPTIONS**

The Tandem Adapter can be attached to your pedestal in multiple orientations based on your particular needs.

**Default Orientation** 

**Reverse Orientation** 

Stacked Orientation