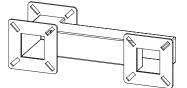

## IN THE BOX

Make sure you have everything shown here.

Security Brands, Inc. offers multiple pedestal models (sold separately).

Tandem Adapter

Carriage Bolt (12x)

Hex Nut (12x)