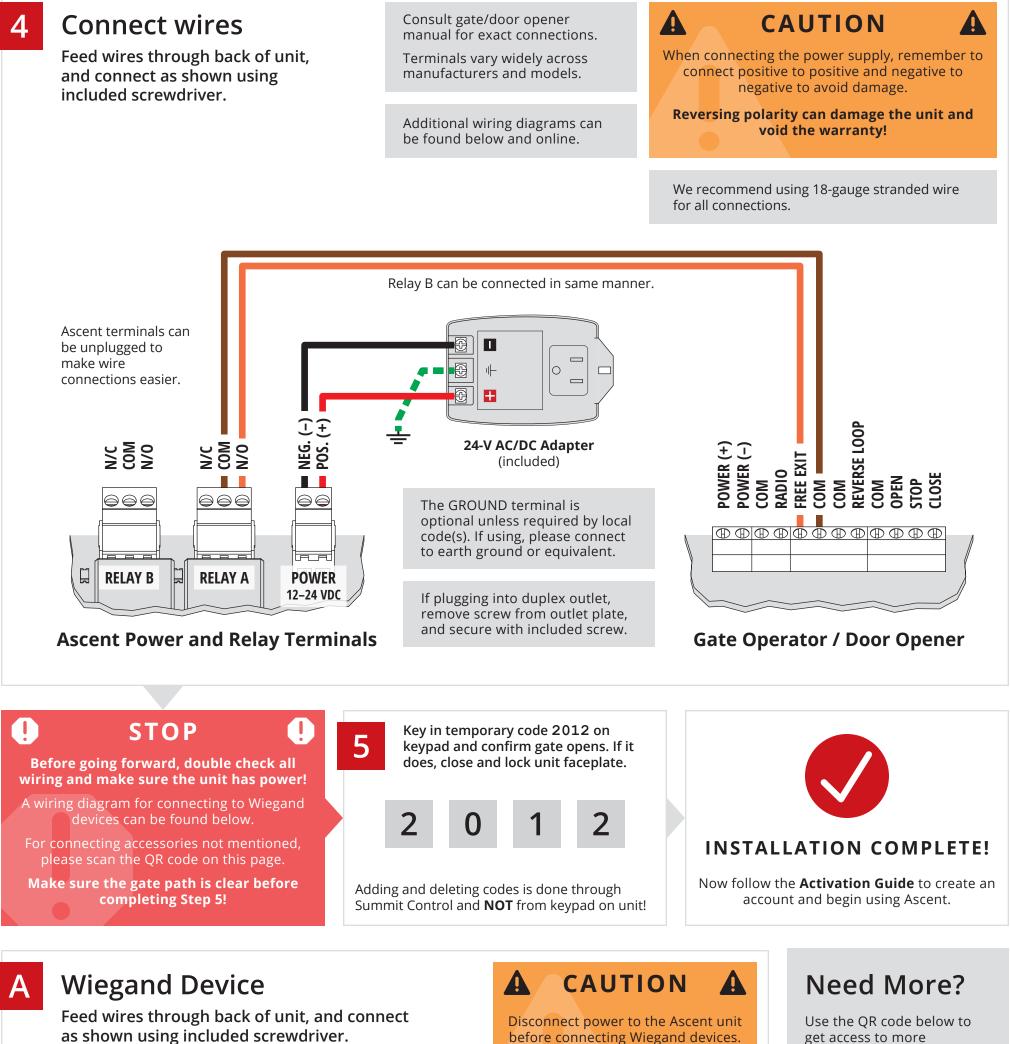

## Model **16-X1**



**Cellular Antenna Jacks** 

Jack marked with dashed line is

1 of 2



NEED HELP

Call (972) 474-6422 Email support@summitcontrol.com We are available Mon-Fri / 8am-5pm Central

Flip page to continue...

## INSTALL GUIDE ASCENTX1

## Model 16-X1



These terminals are used to connect a Wiegand device such as a card reader or Wiegand keypad.

Failure to disconnect power can

Use the QR code below to get access to more resources, including how-to videos and additional wiring diagrams for connecting accessory devices.

Either set of Wiegand terminals can be used for wiring and then configured in Summit Control.