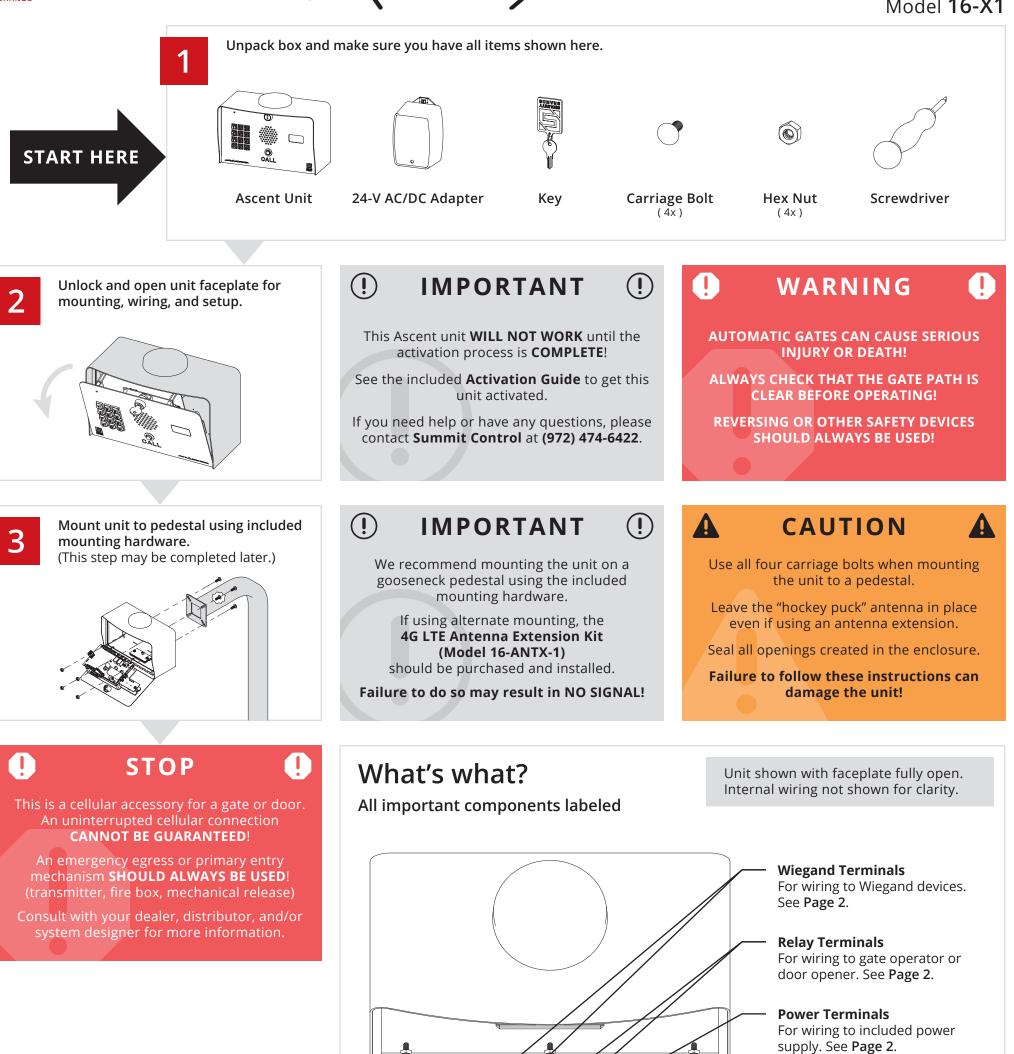

## Model **16-X1**



**Cellular Antenna Jacks** 

Jack marked with dashed line is

1 of 2



NEED HELP

Call (972) 474-6422 Email support@summitcontrol.com We are available Mon-Fri / 8am-5pm Central

Flip page to continue...

## INSTALL GUIDE ASCENTX1

## Model 16-X1



These terminals are used to connect a Wiegand device such as a card reader or Wiegand keypad.

Failure to disconnect power can

Use the QR code below to get access to more resources, including how-to videos and additional wiring diagrams for connecting accessory devices.

Either set of Wiegand terminals can be used for wiring and then configured in Summit Control.