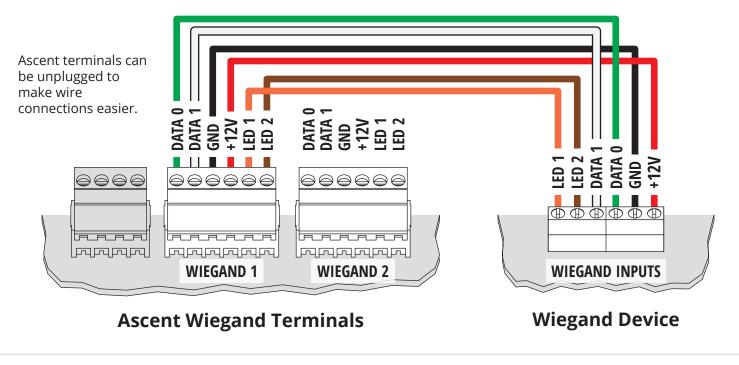

## Model 16-X1

These terminals are used to connect a Wiegand device such as a card reader or Wiegand keypad.

Failure to disconnect power can

Use the QR code below to get access to more resources, including how-to videos and additional wiring diagrams for connecting accessory devices.

Either set of Wiegand terminals can be used for wiring and then configured in Summit Control.