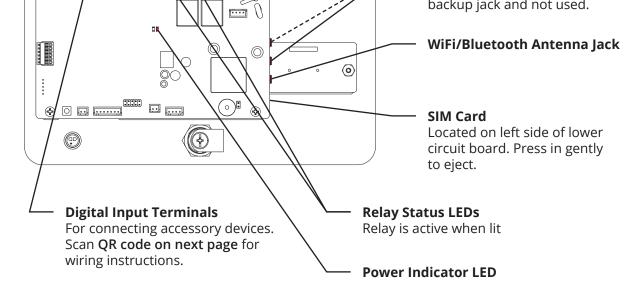

## Model **16-X1**



**Cellular Antenna Jacks** 

Jack marked with dashed line is

1 of 2



NEED HELP

Call (972) 474-6422 Email support@summitcontrol.com We are available Mon-Fri / 8am-5pm Central

Flip page to continue...

## INSTALL GUIDE ASCENTX1

## Model 16-X1



These terminals are used to connect a Wiegand device such as a card reader or Wiegand keypad.

Failure to disconnect power can

Use the QR code below to get access to more resources, including how-to videos and additional wiring diagrams for connecting accessory devices.

Either set of Wiegand terminals can be used for wiring and then configured in Summit Control.