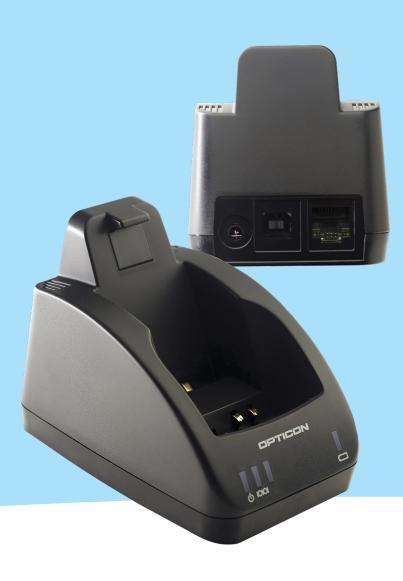

#### COMMUNICATION

USB: Version 1.1, client, VCP, USB-A connector ETHERNET: RJ45 Ethernet (Ethernet LAN), 10 Base-T

#### **PHYSICAL**

**DIMENSIONS** (WXHXD): 2.68 x 2.76 x 3.78 in (68 x 70 x 96 mm)

(00 x 70 x 30 11111)

WEIGHT BODY: Ca. 3.4 oz (97 g)

CASE: ABS, black