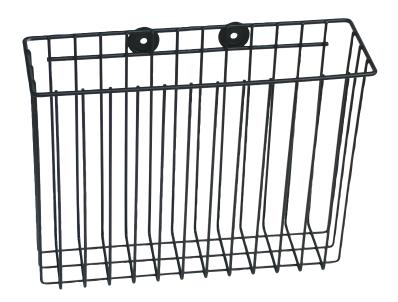

## **Transport Basket - #350002**

Rectangular Transport Baskets are constructed of heavy duty powder coated steel wire and designed to be used with Omnimed's Computer Monitor Stand or Infusion Stands. These baskets are easily accessible and provide an additional storage area for charts, supplies or equipment. They can be mounted to the stand column with a standard bracket or with the Clamping System when multiple accessories are being attached. These units include a 1 year warranty.

- Durable powder coated steel wire
- Additional storage space for charts, supplies or equipment
- Measures 10'H by 12 1/2"W by 3 1/2"D
- 1 Year Warranty