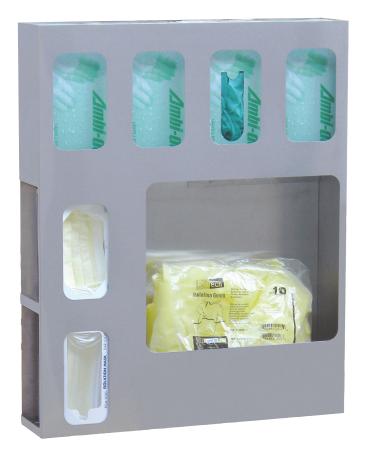

## Isolation Stations - Stainless Steel - #307000

Steel isolation stations are constructed of durable stainless steel and spot welded for a sleek, easy to care finish that will withstand years of use and still look new. Our stations are designed to provide convenient, easy access to Person Protective Equipment (PPE) supplies where space is limited. They are ideal for use in any area where infection control protocols are in use. These stations are simple to load and can be mounted on a variety of surfaces. Each unit accommodates up to four different gloves sizes and two mask boxes as well as an area isolation gowns. These units include a limited 5 year warranty.

- Stainless steel strength and durability
- Easy to clean, load and mount
- Space saving storage for PPE
- Convenient access helps insure infection protocols are adhered to
- Measure 26 H by 21"W by 4 1/2"D
- 5 Year Warranty Included