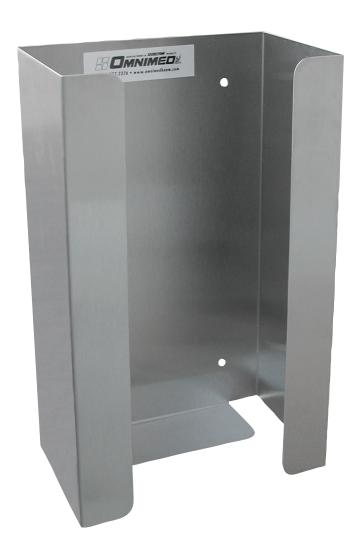

## Metal Glove Box Holder - Single - #305300

Steel glove box holders are built for heavy duty use. Constructed of durable stainless steel, they are spot welded for a sleek, easy to care for finish that will withstand years of use and still look new. They are ideal for use in medical, lab and food prep functions or any area where cross contamination is an issue or protective gloves are needed. These holders accommodate one glove box, are simple to load and can be mounted vertically or horizontally on a variety of surfaces. All single glove boxes fit this model. These units include a 5 year warranty.

- Stainless steel strength and durability
- Easy to clean, load and mount
- Vertical or horizontal holder for one glove box
- Measures 6 1/4"H by 10"W by 4"D
- Includes 5 Year Warranty