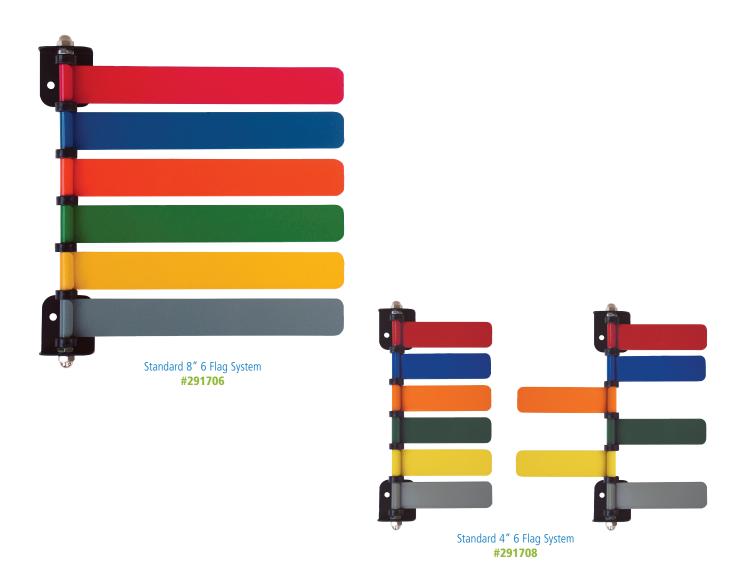

## **Patient Room Status ID Flag System**

Omnimed room identification systems are made of durable powder coated aluminum and hold 6 flags per unit. Available in bright red, blue, orange, green, yellow and grey, our flags promote efficient operations by providing a clear visual signal for staff. These non-electrical units are quiet to operate and can rotate 180 degrees. This flag system comes with 8 inch flags that can be inverted to reverse their color order.

- Durable powder coated aluminum
- Quiet non-electrical movement
- 6 vibrant colors
- 180 degree rotation
- Invert flags to reverse color order