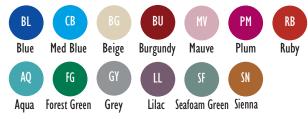

## 2" Molded Ring Binders

Molded 2 inch ring binders are made of hospital grade tri-polymer material that is strong, flexible and easy to clean. Equipped with our patented twin-hinge system, sheets are easily added and secured in the binder. They are warranted to last and can with-stand the hardest use without ripping or ring failure. These binders are available with 3 or 5 heavy duty ring options as well as a variety of fade-resistant colors to compliment your office or home needs. Each binder can accommodate up to 375 plus sheets.