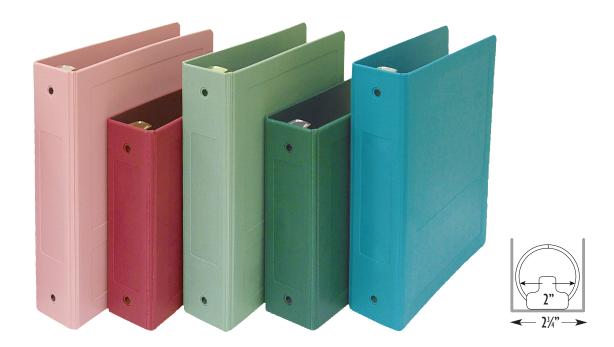

## 2" Molded Ring Binders

Molded 2 inch ring binders are made of hospital grade tri-polymer material that is strong, flexible and easy to clean. Equipped with our patented twin-hinge system, sheets are easily added and secured in the binder. They are warranted to last and can with-stand the hardest use without ripping or ring failure. These binders are available with 3 or 5 heavy duty ring options as well as a variety of fade-resistant colors to compliment your office or home needs. Each binder can accommodate up to 375 plus sheets.

- Molded hospital grade tri-polymer material
- 3 or 5 heavy duty steel rings
- Patented twin-hinge system
- Holds up to 375 plus sheets
- 3 Year Warranty

## Measures:

#205007 - 2" spine - Side Open - 11%" H x 111%" W x 234" D #205008 - 2" spine - Top Open - 13\%"H x 9\%"W x 2\%"D