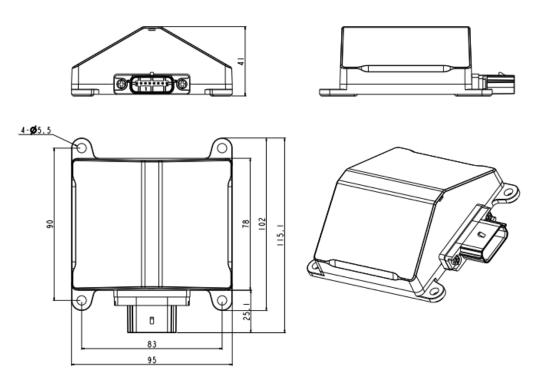

**General parameters:** 

| size                    | 115mm x 95mm x 41mm |
|-------------------------|---------------------|
| weight                  | 2 30g               |
| power consumption       | 6.5W                |
| communication interface | CAN2.0, CAN_FD      |