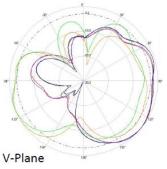

### **ELECTRICAL SPECIFICATIONS**

Frequency Range: 2.4-2.5/4.9-5.85 GHz VSWR: < 2.0:1

Gain: 3/4 dBi Isolation: > 20 dB

Polarization: Vertical Impedance: 50 Ω

Horizontal Beamwidth: 360° Max Input Power: 100 W

Vertical Beamwidth: 95°/66°

#### **5.5 GHZ**