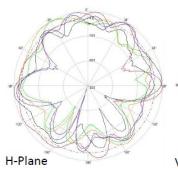

### **ELECTRICAL SPECIFICATIONS**

Frequency Range: 2.4-2.5/4.9-5.85 GHz VSWR: < 2.0:1

Gain: 3/4 dBi Isolation: > 20 dB

Polarization: Vertical Impedance: 50 Ω

Horizontal Beamwidth: 360° Max Input Power: 100 W

Vertical Beamwidth: 95°/66°

#### **5.5 GHZ**