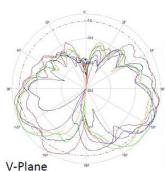

### **ELECTRICAL SPECIFICATIONS**

Frequency Range: 2.4-2.5/4.9-5.85 GHz VSWR: < 2.0:1

Gain: 3/4 dBi Isolation: > 20 dB

Polarization: Vertical Impedance: 50 Ω

Horizontal Beamwidth: 360° Max Input Power: 100 W

Vertical Beamwidth: 95°/66°

#### **5.5 GHZ**