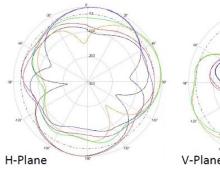

### **ELECTRICAL SPECIFICATIONS**

Frequency Range: 2.4-2.5/4.9-5.85 GHz VSWR: < 2.0:1

Gain: 3/4 dBi Isolation: > 20 dB

Polarization: Vertical Impedance: 50 Ω

Horizontal Beamwidth: 360° Max Input Power: 100 W

Vertical Beamwidth: 95°/66°

## 2.45 GHZ