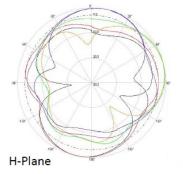

quency Range: 2.4-2.5/4.9-5.85 GHz VSWR: < 2.0:1

Gain: 3/4 dBi Isolation: > 20 dB

Polarization: Vertical Impedance: 50 Ω

Horizontal Beamwidth: 360° Max Input Power: 100 W

Vertical Beamwidth: 95°/66°





## **MECHANICAL SPECIFICATIONS**

Dimensions: φ 4.7" x 2.8" H (φ 154mm x 70mm H)

Weight: 0.4 lb (0.2 kg)

Installation: Threaded Bolt with Nut and Wall/Pole Mount

Installation Hole Diameter: 1" (25mm)

Pole Mount Diameter: 2" (50mm)

Radome Material: ASA

Connector: N-Style Plug

Number of Leads: 6

Cable Length: 36" (910mm)

Cable Type: RG58



### **ENVIRONMENTAL SPECIFICATIONS**

Installation Environment: Indoor/Outdoor

Operating Temperature: -40 to 149°F (-40 to 65°C)

Wind Velocity: 130 mph (210 km/h)

### **WARRANTY**

2 Year Limited Warranty



## 2.45 GHZ

#### **5.5 GHZ**