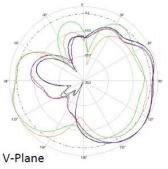

ency Range: 2.4-2.5/4.9-5.85 GHz VSWR: < 2.0:1

Gain: 3/4 dBi Isolation: > 20 dB

Polarization: Vertical Impedance: 50 Ω

Horizontal Beamwidth: 360° Max Input Power: 100 W

Vertical Beamwidth: 95°/66°





## **MECHANICAL SPECIFICATIONS**

Dimensions: φ 4.7" x 2.8" H (φ 154mm x 70mm H)

Weight: 0.4 lb (0.2 kg)

Installation: Threaded Bolt with Nut and Wall/Pole Mount

Installation Hole Diameter: 1" (25mm)

Pole Mount Diameter: 2" (50mm)

Radome Material: ASA

Connector: N-Style Plug

Number of Leads: 6

Cable Length: 36" (910mm)

Cable Type: RG58



### **ENVIRONMENTAL SPECIFICATIONS**

Installation Environment: Indoor/Outdoor

Operating Temperature: -40 to 149°F (-40 to 65°C)

Wind Velocity: 130 mph (210 km/h)

### **WARRANTY**

2 Year Limited Warranty



## 2.45 GHZ

#### **5.5 GHZ**