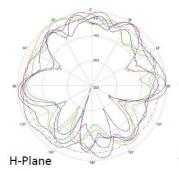

cy Range: 2.4-2.5/4.9-5.85 GHz VSWR: < 2.0:1

Gain: 3/4 dBi Isolation: > 20 dB

Polarization: Vertical Impedance: 50 Ω

Horizontal Beamwidth: 360° Max Input Power: 100 W

Vertical Beamwidth: 95°/66°





## **MECHANICAL SPECIFICATIONS**

Dimensions: φ 4.7" x 2.8" H (φ 154mm x 70mm H)

Weight: 0.4 lb (0.2 kg)

Installation: Threaded Bolt with Nut and Wall/Pole Mount

Installation Hole Diameter: 1" (25mm)

Pole Mount Diameter: 2" (50mm)

Radome Material: ASA

Connector: N-Style Plug

Number of Leads: 6

Cable Length: 36" (910mm)

Cable Type: RG58



### **ENVIRONMENTAL SPECIFICATIONS**

Installation Environment: Indoor/Outdoor

Operating Temperature: -40 to 149°F (-40 to 65°C)

Wind Velocity: 130 mph (210 km/h)

### **WARRANTY**

2 Year Limited Warranty



## 2.45 GHZ

#### **5.5 GHZ**