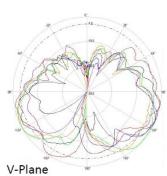

Range: 2.4-2.5/4.9-5.85 GHz VSWR: < 2.0:1

Gain: 3/4 dBi Isolation: > 20 dB

Polarization: Vertical Impedance: 50 Ω

Horizontal Beamwidth: 360° Max Input Power: 100 W

Vertical Beamwidth: 95°/66°





## **MECHANICAL SPECIFICATIONS**

Dimensions: φ 4.7" x 2.8" H (φ 154mm x 70mm H)

Weight: 0.4 lb (0.2 kg)

Installation: Threaded Bolt with Nut and Wall/Pole Mount

Installation Hole Diameter: 1" (25mm)

Pole Mount Diameter: 2" (50mm)

Radome Material: ASA

Connector: N-Style Plug

Number of Leads: 6

Cable Length: 36" (910mm)

Cable Type: RG58



### **ENVIRONMENTAL SPECIFICATIONS**

Installation Environment: Indoor/Outdoor

Operating Temperature: -40 to 149°F (-40 to 65°C)

Wind Velocity: 130 mph (210 km/h)

### **WARRANTY**

2 Year Limited Warranty



## 2.45 GHZ

#### **5.5 GHZ**