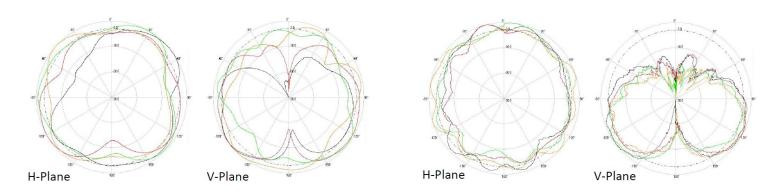

#### **ELECTRICAL SPECIFICATIONS**

Frequency Range: 2.4-2.5/4.9-5.85 GHz VSWR: < 2.0:1

Gain: 3/4 dBi Isolation: > 20 dB

Polarization: Vertical Impedance: 50 Ω

Horizontal Beamwidth: 360° Max Input Power: 100 W

Vertical Beamwidth: 75°/50°

## 2.45 GHZ

#### **5.5 GHZ**